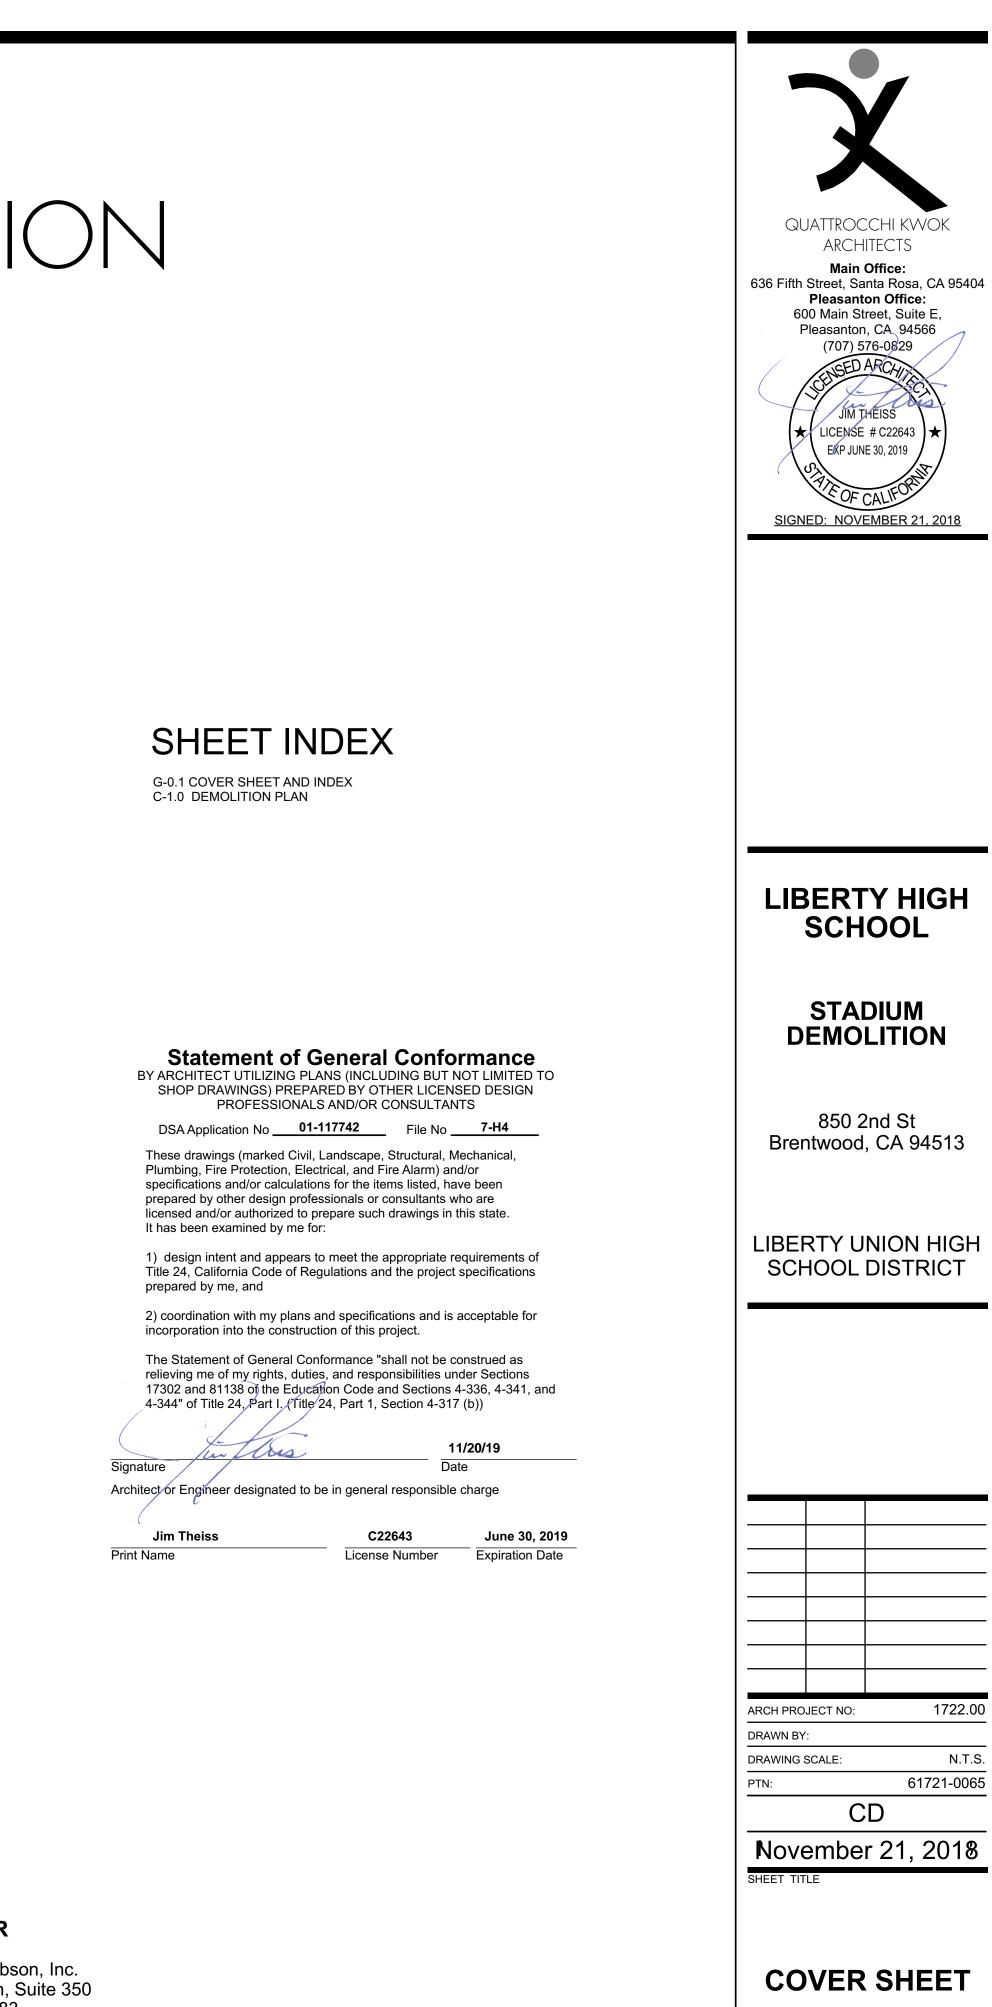

## 850 2ND STREET, BRENTWOOD, CA 94513 LIBERTY UNION HIGH SCHOOL DISTRICT

## OWNER

Liberty Union School District 20 Oak Street Brentwood, CA 94513 925-634-2166 ext. 2036 Phone: 925-634-1687 Fax: Email: evolta@libertyuhsd.k12.ca.us

# LIBERTY HIGH SCHOOL STADIUM DEMOLITION

## **PROJECT TEAM**

## ARCHITECT

Quattrocchi Kwok Architects 636 Fifth Street Santa Rosa, CA 95404 Phone: 707-576-0829 Fax: 707-576-0295 Email: jimt@qka.com

### CONSTRUCTION MANAGER

Lathrop Construction Associates, Inc. 4001 Park Road Benicia, CA 94510 Phone: 707-746-8000 Direct: 707-746-4450 Email: anthony.damante@lathropconstruction.com

## **CIVIL ENGINEER**

Carlson Barbee & Gibson, Inc. 2633 Camino Ramon, Suite 350 San Ramon, CA 94583 Phone: 925-866-0322 Email: jvogan@cbandg.com

SHEET NUMBER

G-0.1

|                       | LIMIT OF DEMOLITION/CLEAR AND GR |
|-----------------------|----------------------------------|
|                       | REMOVE AC                        |
| <u>6"SS</u> >         | EXISTING SANITARY SEWER          |
| 18" SD 📃              | EXISTING STORM DRAIN             |
| — — <u>12"W</u> — —   | EXISTING WATER                   |
| — — <u>6" IRR</u> — — | EXISTING IRRIGATION LINE         |
| — — <u>COMM</u> — —   | EXISTING COMMUNICATION LINE      |
| — — ELEC — –          | EXISTING ELECTRICAL LINE         |
|                       | EXISTING INLET                   |
| · ·                   | REMOVE FENCE                     |